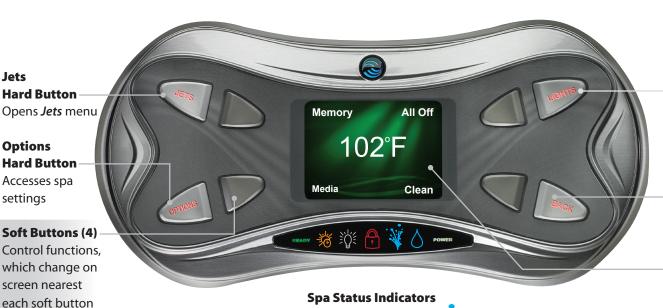

#### Lights Hard Button

Opens *Underwater Lighting* menu

#### Back Hard Button

Returns to previous screen

#### **Home Screen**

Displays *Home* soft button functions and actual spa temp

## READY

Water is near set temp Summer

ummer Zone timer lighting

Spa or Temp lock

Jets (flashes for cleaning cycle)

Water care system (optional) Systems are normal

**POWER** 